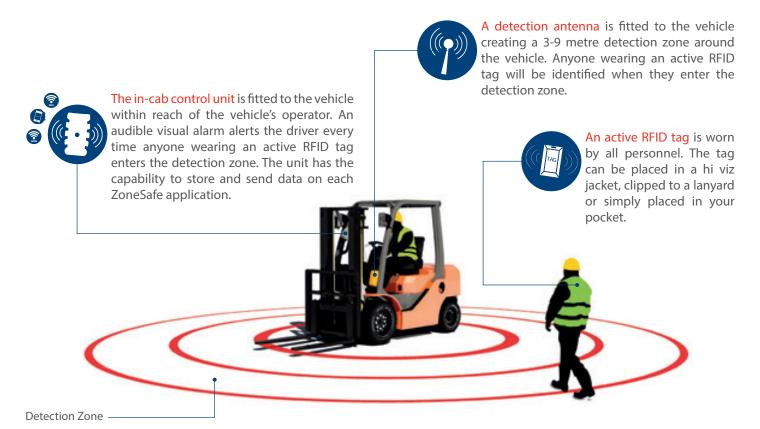

ZoneSafe Vehicle to Person is a Proximity Detection System that detects personnel working in close proximity to forklift trucks, reducing the risk of accidental collisions and serious injuries.

## **System Overview**

www.zonesafe.net sales@zonesafe.net +44 (0)1202 868000